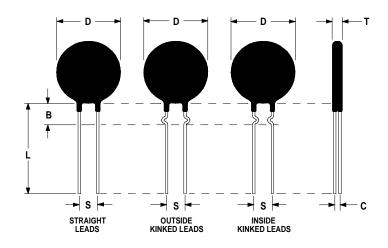

## **Mechanical Specifications:**

| D                | $20.0 \pm 1.0 \text{ mm}$ |
|------------------|---------------------------|
| T                | $7.0 \pm 0.7 \text{ mm}$  |
| Lead Diameter    | $1.0 \pm 0.1 \text{ mm}$  |
| S                | $7.8 \pm 2.0 \text{ mm}$  |
| L                | $38.0 \pm 9.0 \text{ mm}$ |
| Straight Leads   | $5.0 \pm 1.0 \text{ mm}$  |
| Coating Run Down |                           |
| В                | $9.2 \pm 0.85 \text{ mm}$ |
| С                | $3.82 \pm 1.0 \text{ mm}$ |